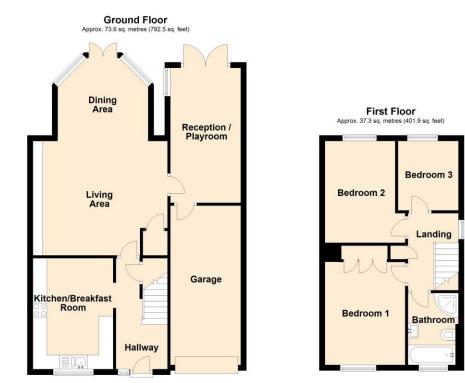

Total area: approx. 111.0 sq. metres (1194.3 sq. feet) This floor plan is a guide only Plan produced using PlanUp.

- Kitchen 11' 3" (3.43m) x 9' 2" (2.79m)
- Living Area 15' 6" (4.72m) x 14' 0" (4.27m)
- Dining Area 9' 6" (2.9m) x 10' 4" (3.15m)
- Reception Room/Playroom 15' 8" (4.78m) x 7' 9" (2.36m)
- Garage 18' 6" (5.64m) x 8' 2" (2.49m)
- Bedroom One 13' 2" (4.01m) x 9' 6" (2.9m)
- Bedroom Two 11' 10" (3.61m) x 9' 6" (2.9m) reducing to 8' 4" (2.54m)
- Bedroom Three 7' 11" (2.41m) x 7' 1" (2.16m)
- Bathroom 8' 4" (2.54m) x 6' 1" (1.85m)