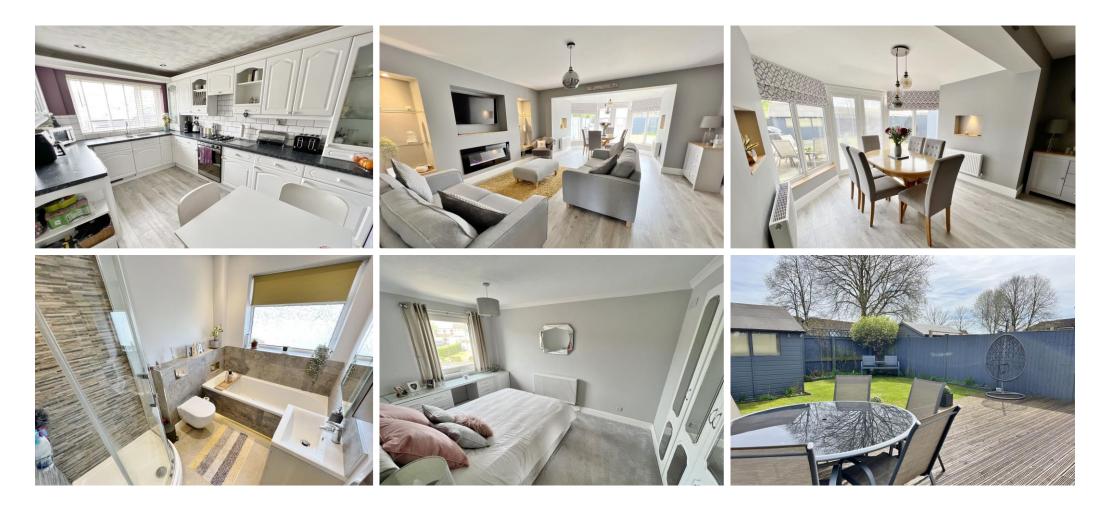

## 116 Wyville Road Frome BA11 2BT Offers in excess of: £370,000

A very smart and much improved three bedroom semi-detached house, located on the popular Berkley Down development. This house is ideally placed, backing onto the Ludlow Close Green, offering a good degree of privacy at the rear. You can park three vehicles at the front with access into the sensibly sized garage too. The house is immaculate, kept in great order by the owners, with all floor covering and decoration in great condition. The interior has a conventional layout with a proper entrance hallway, the comprehensively fitted kitchen with plenty of built in appliances, the living/dining room is at the rear with the dining area in the extension with access out to the garden. There is another reception room adjacent to the living area with access to the garden and the garage. The first floor has two good sized double bedrooms, with a single third and the modern, contemporary, four piece bathroom suite.

- 1194Sqft Semi-Detached House
- Popular Berkley Down Development
- Stylish Interior & Extended On The Ground Floor
- Entrance Hallway, Living/Dining Area
- Reception Room/Playroom
- Comprehensively Fitted Kitchen
- Three Bedrooms, Modern, Contemporary Bathroom
- Gas Fired Central Heating and Double Glazed Throughout
- Single Garage & Driveway Parking
- Enclosed Garden Offering a Good Degree Of Privacy